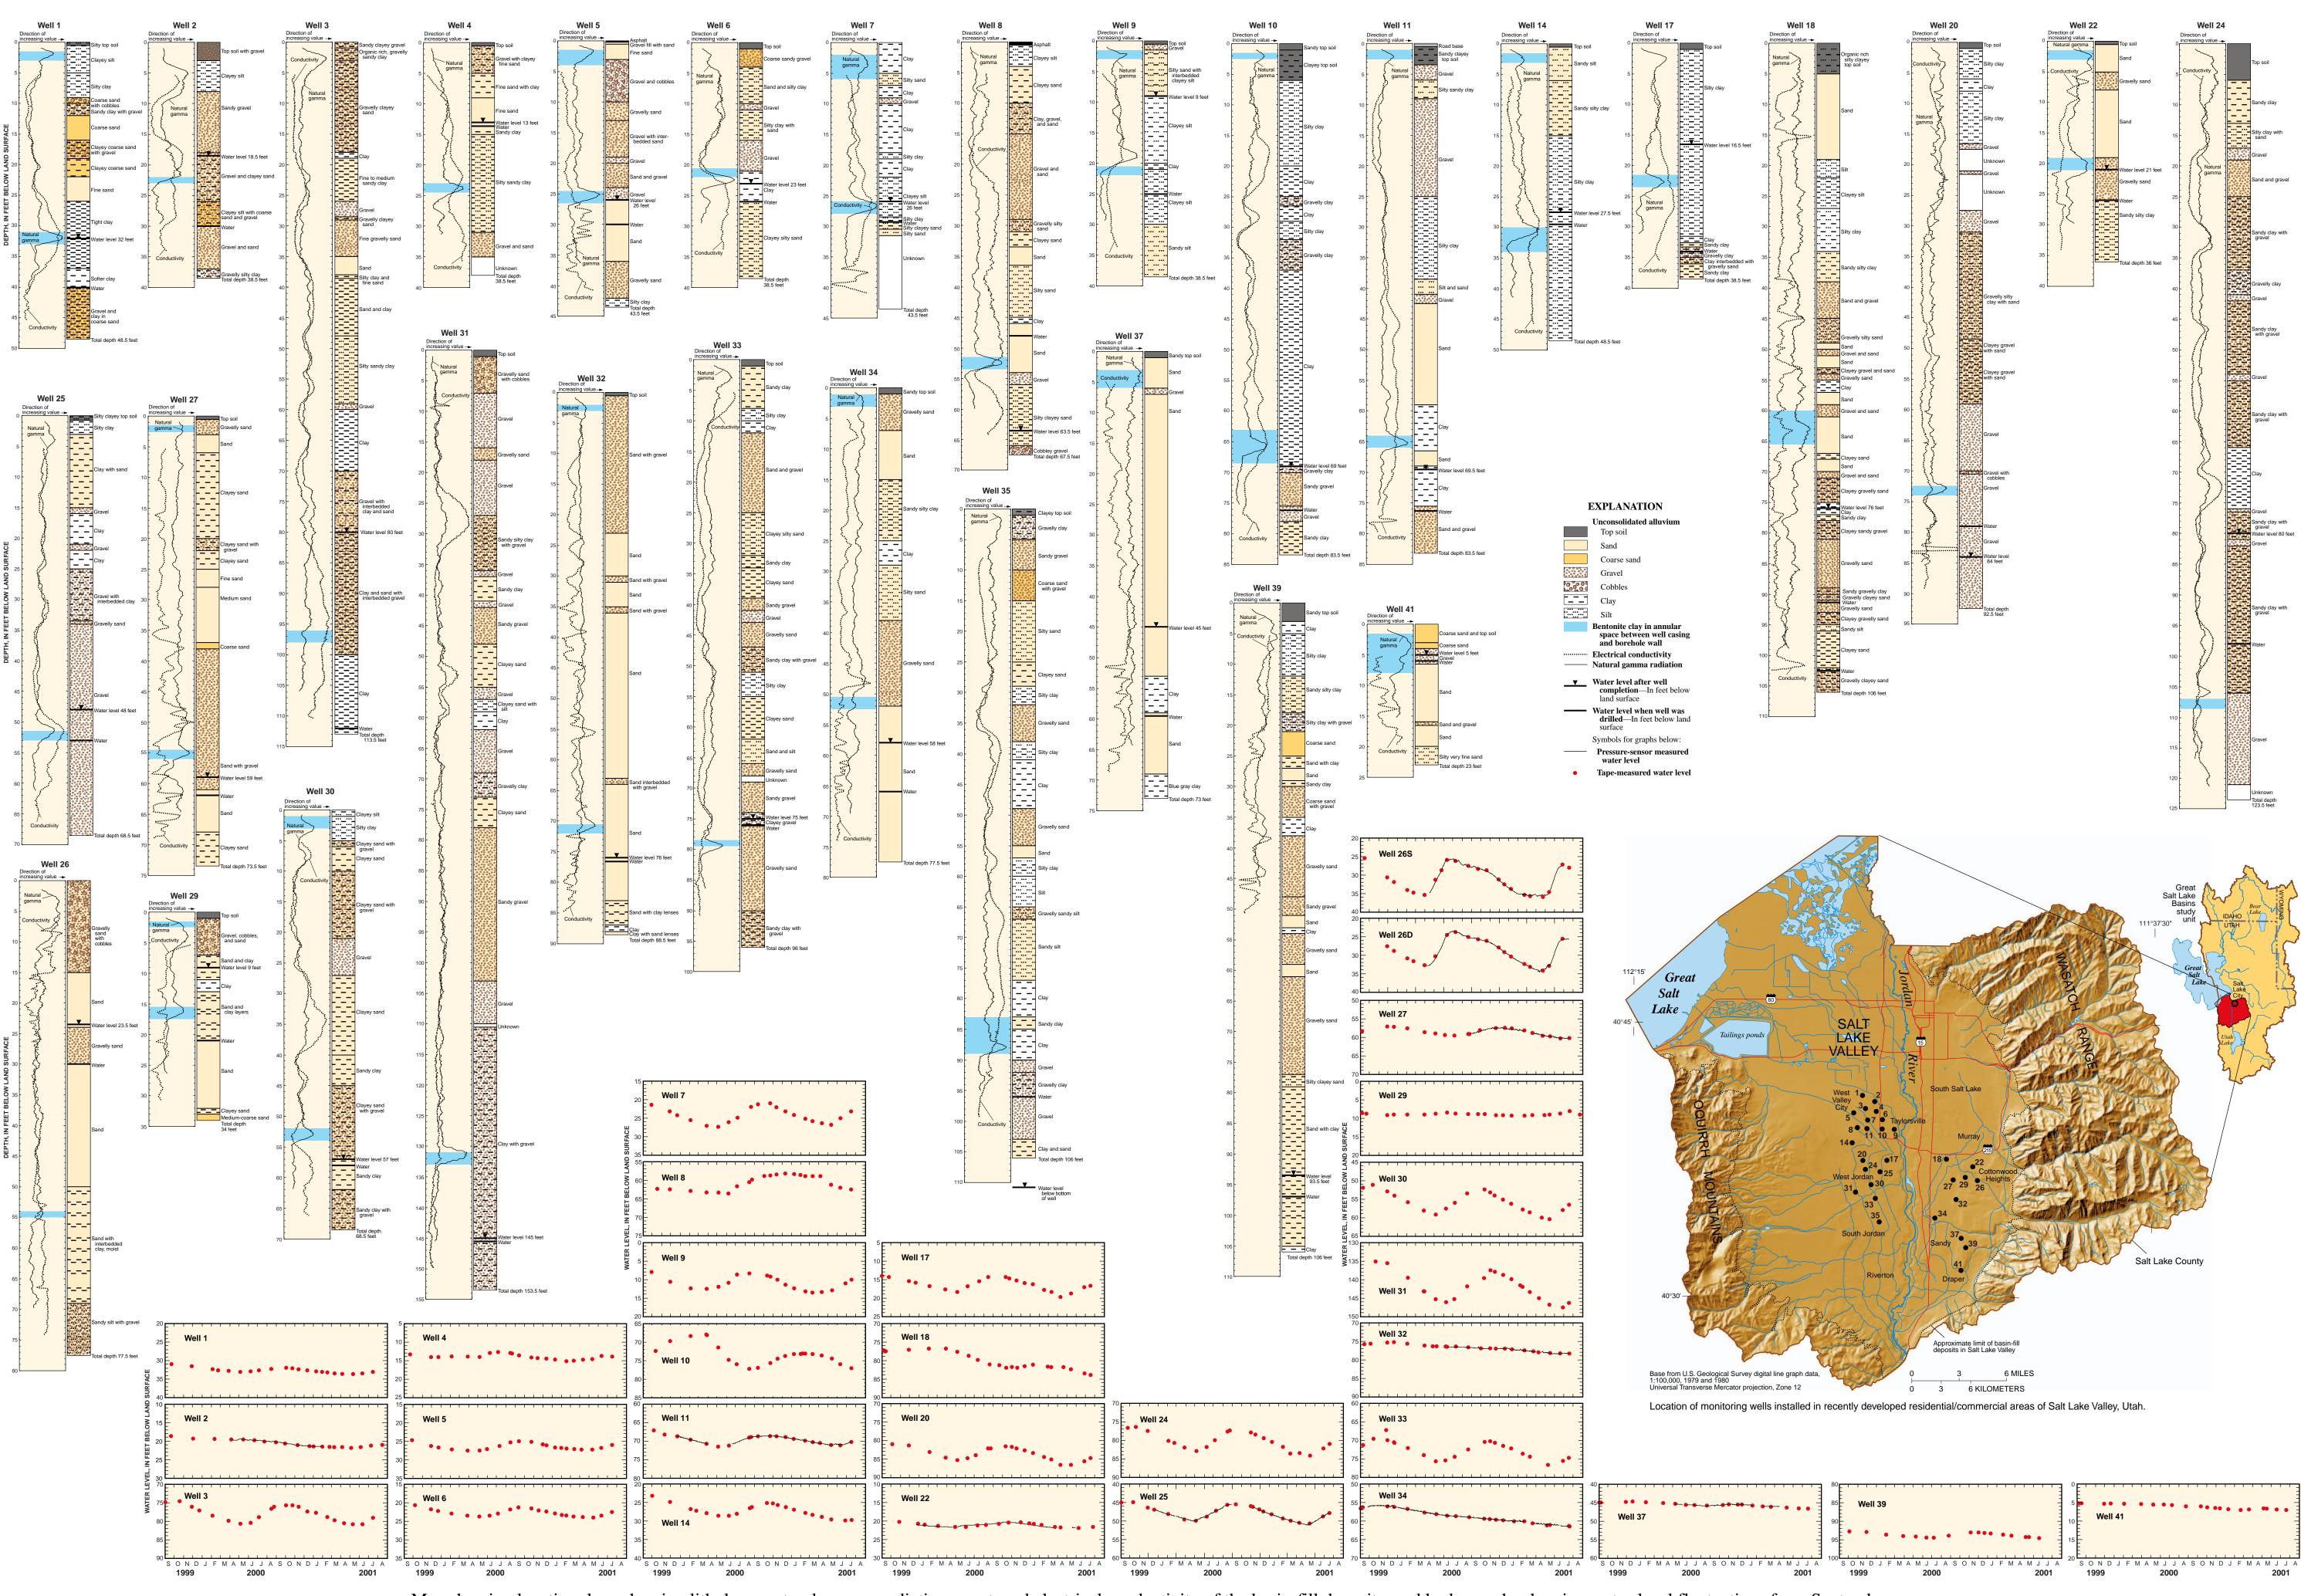

U.S. DEPARTMENT OF THE INTERIOR U.S. GEOLOGICAL SURVEY

A Product of the National Water-Quality Assessment Program Great Salt Lake Basins Study Unit

Map showing location; logs showing lithology, natural gamma radiation count, and electrical conductivity of the basin-fill deposits; and hydrographs showing water-level fluctuations from September 1999 to July 2001 for monitoring wells installed in recently developed residential/commercial areas, Salt Lake Valley, Utah

## Water-Resources Investigations Report 03–4029 Well logs and water-level hydrographs, Salt Lake Valley, Utah-PLATE 1

Thiros, Susan A., 2003, Hydrogeology of shallow basin-fill deposits in areas of Salt Lake Valley, Salt Lake County, Utah